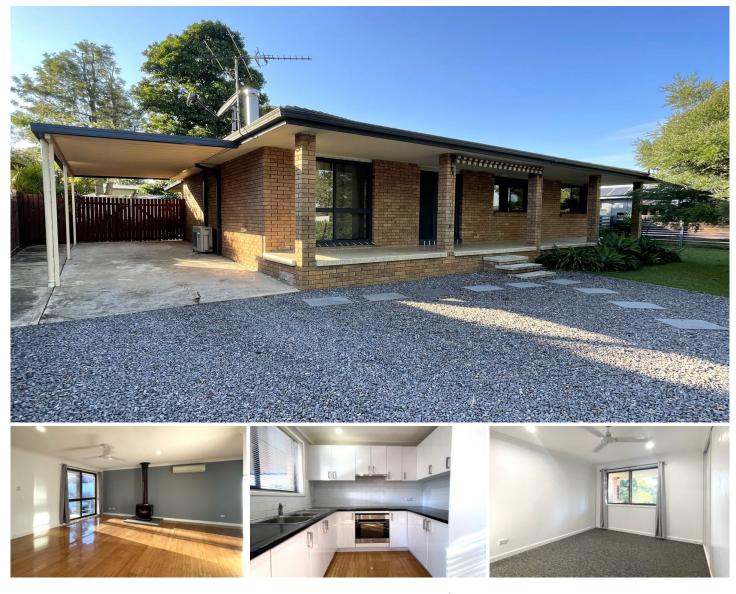

## 804 Medowie Road Medowie NSW

Three bedroom home conveniently located a short 450 meter walk from Medowie's shopping village, 10 minute drive to RAAF Base Williamtown, close to near by Schools with bus stops at your door step.

## **Property Features:**

\* Three bedrooms, main with built-in robe & second with hanging space.

- \* Spacious lounge room with air conditioning and combustion fire.
- \* Modern kitchen with stainless steel appliances.
- \* Ceiling fans throughout.
- \* Bathroom includes separate shower & bath tub.
- \* Large laundry with access to back yard.
- \* Undercover deck perfect for entertaining.
- \* Garden shed, low maintenance gardens and fully fenced yard.