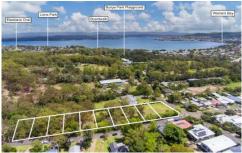

## Eleebana

Be quick so you don't miss out, 2 blocks still left for lucky buyers!

D.A approved sub division in an exclusive location. Rare offering.

Build your dream home on one of 2 blocks in this idyllic leafy setting just moments from picturesque Warners Bay Foreshore. Just 10% secures your block with settlement not due until the land is registered and ready to build on, leaving you time to sell your existing home, or to organise builders, to be ready to go at settlement. Contact agent to discuss.

Located on a quiet cu-de-sac street in the suburb of Eleebana along the eastern shoreline of Lake Macquarie, this location offers tranquil suburban living with all the

**Price**: \$625,000 - \$650,000

Land Size: 553.3 sqm