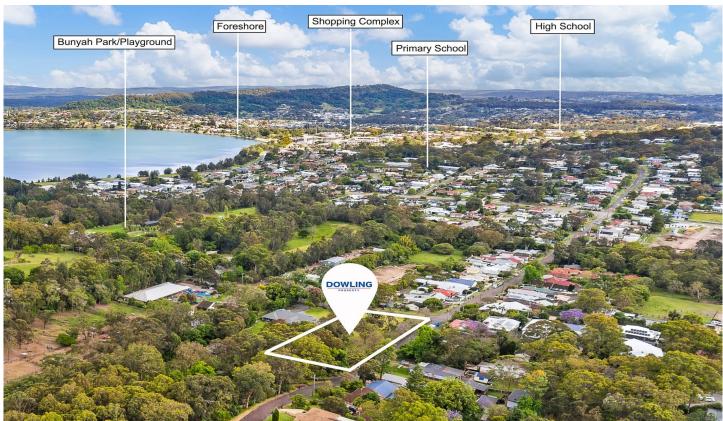

## Eleebana

Be quick so you don't miss out, 2 blocks still left for lucky buyers!

D.A approved sub division in an exclusive location. Rare offering.

Build your dream home on one of 2 blocks in this idyllic leafy setting just moments from picturesque Warners Bay Foreshore. Just 10% secures your block with settlement not due until the land is registered and ready to build on, leaving you time to sell your existing home, or to organise builders, to be ready to go at settlement. Contact agent to discuss.

Located on a quiet cu-de-sac street in the suburb of Eleebana along the eastern shoreline of Lake Macquarie, this location offers tranquil suburban living with all the

**Price**: \$625,000 - \$650,000

Land Size: 553.3 sqm