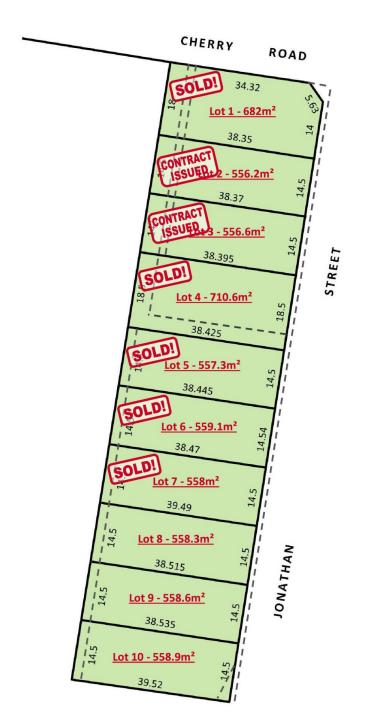

## Eleebana

Be quick so you don't miss out, 2 blocks still left for lucky buyers!

D.A approved sub division in an exclusive location. Rare offering.

Build your dream home on one of 2 blocks in this idyllic leafy setting just moments from picturesque Warners Bay Foreshore. Just 10% secures your block with settlement not due until the land is registered and ready to build on, leaving you time to sell your existing home, or to organise builders, to be ready to go at settlement. Contact agent to discuss.

Located on a quiet cu-de-sac street in the suburb of Eleebana along the eastern shoreline of Lake Macquarie, this location offers tranquil suburban living with all the

**Price**: \$625,000 - \$650,000

Land Size: 553.3 sqm