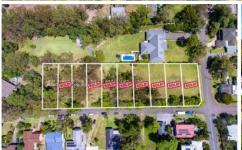

## Eleebana

Be quick so you don't miss out, 2 blocks still left for lucky buyers!

D.A approved sub division in an exclusive location. Rare offering.

Build your dream home on one of 2 blocks in this idyllic leafy setting just moments from picturesque Warners Bay Foreshore. Just 10% secures your block with settlement not due until the land is registered and ready to build on, leaving you time to sell your existing home, or to organise builders, to be ready to go at settlement. Contact agent to discuss.

Located on a quiet cu-de-sac street in the suburb of Eleebana along the eastern shoreline of Lake Macquarie, this location offers tranquil suburban living with all the

**Price**: \$625,000 - \$650,000

Land Size: 553.3 sqm